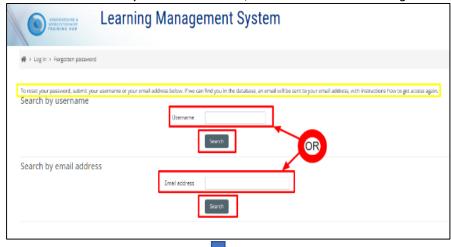

## How to use Forgotten Username or Password

Forgotten Password URL https://www.hwth-lms.co.uk/login/forgot\_password.php

To reset your password, submit your username or your email address below. If we can find you in the database, an email will be sent to your email address, with instructions how to get access again.

Confirmation Screen Message after you click either search button

If you supplied a correct username or email address then an email should have been sent to you.

It contains easy instructions to confirm and complete this password change. If you continue to have difficulty, please contact the site administrator.