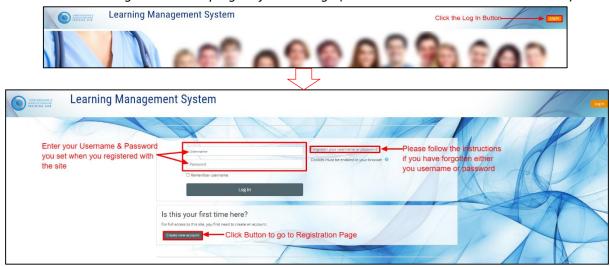

## How to Log in

#### Home Page URL www.hwth-lms.co.uk

Click on the 'Log in' Button top right of Home Page (marked in red in the below screenshot)

## **How to Register**

Login URL https://www.hwth-lms.co.uk/login/index.php

Registration Page URL www.hwth-lms.co.uk/login/signup