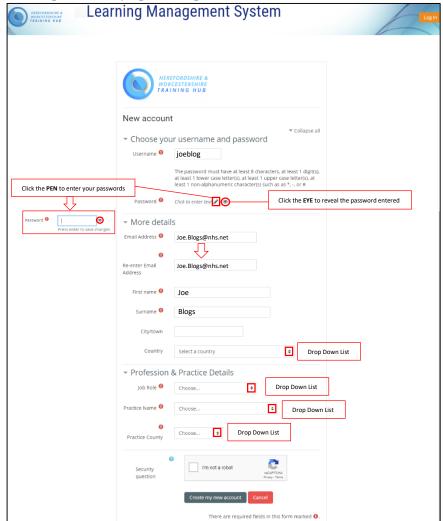

## **How to Register**

Login URL https://www.hwth-lms.co.uk/login/index.php

Registration Page URL www.hwth-lms.co.uk/login/signup

#### Please fill all Required fields: -

Username - Lowercase

**Password** – The password must have at least 8 characters, at least 1 digit(s), at least 1 lower case letter(s), at least 1 upper case letter(s), at least 1 non-alphanumeric character(s) such as \*, -, or #. This is for security reasons and your online protection.

To enter your password click the **pen** and to see what you have entered hit the **eye**.

**Email address** and **Re-enter Email address** –Please duplicate your email address your for security reasons. Please use your intuitional email address rather than your personal email address.

Please Screen shot on the next page which gives you some pointers you may need.

### Screenshot of registration page with guidance: -