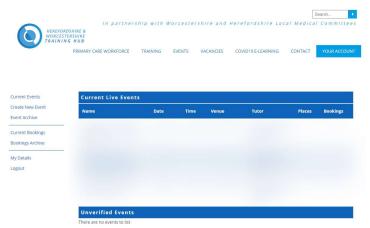

З.

Once registered you will see your dashboard, here you can edit your account details and see any courses you have enrolled on.

Once you complete your booking, the courses that you are enrolled on will appear in your dashboard

|                                                  | PRIMARY CARE WORKFORCE TR                                          | VAINING EVE | NTS VA              | CANCIES COVI                         | D19 E-LEARNING                                | CONTACT | YOUR ACCO |
|--------------------------------------------------|--------------------------------------------------------------------|-------------|---------------------|--------------------------------------|-----------------------------------------------|---------|-----------|
|                                                  |                                                                    |             |                     |                                      |                                               |         |           |
| urrent Events                                    | <b>Current Live Events</b>                                         |             |                     |                                      |                                               |         |           |
| Create New Event                                 | Name                                                               | Date        | Time                | Venue                                | Tutor                                         | Places  | Bookings  |
| vent Archive                                     |                                                                    |             |                     |                                      |                                               | 2000000 |           |
|                                                  | <ul> <li>Injectable initiation for type 2</li> </ul>               | 04/11/2020  | 12.30 pm            | Virtual Training                     | Medical Education<br>Associate Louise         | 25      | 4         |
| urrent Bookings                                  | diabotos in a vistual cotting                                      |             |                     |                                      |                                               |         |           |
|                                                  | diabetes in a virtual setting<br>Training                          |             |                     |                                      | Dodd                                          |         |           |
| ookings Archive                                  |                                                                    | 22/10/2020  | 7.00 pm             | Virtual Training                     |                                               | 25      | 10        |
| urrent Bookings<br>ookings Archive<br>Iy Details | Training<br>Virtual Assessment and<br>Optimisation for People with | 22/10/2020  | 7.00 pm             | Virtual Training                     | Dodd<br>Medical Education<br>Associate Louise | 25      | 10        |
| ookings Archive                                  | Training<br>                                                       | 22/10/2020  | 7.00 pm             | Virtual Training                     | Dodd<br>Medical Education                     | 25      | 10        |
| ookings Archive<br>Iy Details                    | Training<br>Virtual Assessment and<br>Optimisation for People with | 22/10/2020  | 7.00 pm<br>12.30 pm | Virtual Training<br>Virtual Training | Dodd<br>Medical Education<br>Associate Louise | 25      | 10        |